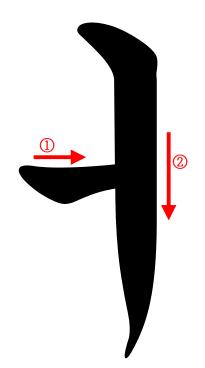

|
|   |  |  |  |  |
|   |  |  |  |  |
|   |  |  |  |  |
|   |  |  |  |  |
|   |  |  |  |  |
|   |  |  |  |  |
|   |  |  |  |  |
|   |  |  |  |  |



### 모음 (vowel)

| ŀ | H | ŧ | Ħ | ł | ł | 1 |   |
|---|---|---|---|---|---|---|---|
| - | ᅪ | ᅫ | Ц | ш |   |   |   |
| т | ħ | ᆒ | Ч | π |   | _ | I |



134



الم 135 م



136

| Ħ |  |  |  |  |
|---|--|--|--|--|
|   |  |  |  |  |
|   |  |  |  |  |
|   |  |  |  |  |
|   |  |  |  |  |
|   |  |  |  |  |
|   |  |  |  |  |
|   |  |  |  |  |
|   |  |  |  |  |
|   |  |  |  |  |
|   |  |  |  |  |
|   |  |  |  |  |

| Ħ |  |  |  |  |
|---|--|--|--|--|
|   |  |  |  |  |
|   |  |  |  |  |
|   |  |  |  |  |
|   |  |  |  |  |
|   |  |  |  |  |
|   |  |  |  |  |
|   |  |  |  |  |
|   |  |  |  |  |
|   |  |  |  |  |
|   |  |  |  |  |
|   |  |  |  |  |



### 모음 (vowel)

| ŀ | H | ŧ | Ħ | ł | -11 | ŧ |  |
|---|---|---|---|---|-----|---|--|
| - | 과 | ᅫ | Ц | ш |     |   |  |
| Т | ħ | ᆒ | Ч | π |     |   |  |



م 140



<sup>م</sup> 141



م 142 ب 142

| - |  |  |  |  |
|---|--|--|--|--|
| - |  |  |  |  |
|   |  |  |  |  |
|   |  |  |  |  |
|   |  |  |  |  |
|   |  |  |  |  |
|   |  |  |  |  |
|   |  |  |  |  |
|   |  |  |  |  |
|   |  |  |  |  |
|   |  |  |  |  |
|   |  |  |  |  |
|   |  |  |  |  |
|   |  |  |  |  |
|   |  |  |  |  |
|   |  |  |  |  |

| - |  |  |  |  |
|---|--|--|--|--|
| - |  |  |  |  |
|   |  |  |  |  |
|   |  |  |  |  |
|   |  |  |  |  |
|   |  |  |  |  |
|   |  |  |  |  |
|   |  |  |  |  |
|   |  |  |  |  |
|   |  |  |  |  |
|   |  |  |  |  |
|   |  |  |  |  |
|   |  |  |  |  |
|   |  |  |  |  |
|   |  |  |  |  |
|