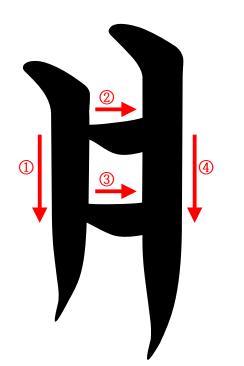

## 자음 (Consonant)

| 7  | L  |   | 2 |   | н | Х | 0 |
|----|----|---|---|---|---|---|---|
| ㅈ  | 大  | ٦ | E | п | 9 |   |   |
| гт | CC | ш | ж | π |   |   |   |

₹<sup>74</sup>

ш п II II. III. п п II п П II. ш II. п п TT II II II. TT. П TE II TE ш П П T II. II. II TT Ш TE II II. II. ш П П ш п ш ш ш ш п ш ш ш П п п п п П ш п ш п п п TE п ш н ш н п ш ш п п п п II ш П п п T п ш ш ш ш ш п п п п п П п п п