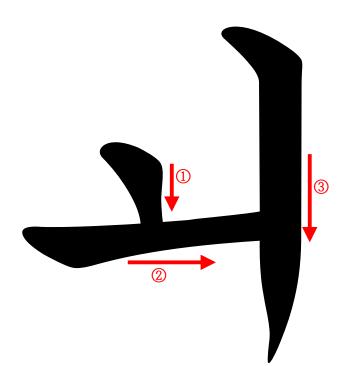

#### 자음 (Consonant)

| - | L  |   | 2 |   | ы        | ~ | 0 |
|---|----|---|---|---|----------|---|---|
| ㅈ | ᄎ  | 7 | E | п | <b>ठ</b> |   |   |
| п | CC | ш | ж | ᄍ |          |   |   |