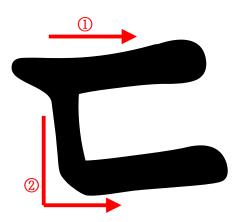

nsonant)

|    | L  |   | 2 |   | н | ~ | 0 |
|----|----|---|---|---|---|---|---|
| ㅈ  | 大  | ٦ | E | п | 9 |   |   |
| רר | CC | ш | ж | ᄍ |   |   |   |

Read and write in infinite repetition enough to appear in your dreams.



Read and write in infinite repetition enough to appear in your dreams.



🧬 g 🖗



| L |  |  |  |  |
|---|--|--|--|--|
|   |  |  |  |  |
|   |  |  |  |  |
|   |  |  |  |  |
|   |  |  |  |  |
|   |  |  |  |  |
|   |  |  |  |  |
|   |  |  |  |  |
|   |  |  |  |  |
|   |  |  |  |  |
|   |  |  |  |  |
|   |  |  |  |  |
|   |  |  |  |  |

| L |  |  |  |  |
|---|--|--|--|--|
|   |  |  |  |  |
|   |  |  |  |  |
|   |  |  |  |  |
|   |  |  |  |  |
|   |  |  |  |  |
|   |  |  |  |  |
|   |  |  |  |  |
|   |  |  |  |  |
|   |  |  |  |  |
|   |  |  |  |  |
|   |  |  |  |  |



#### 자음 (Consonant)

| - | L  | C | 2 |   | Н  | Х | 0 |
|---|----|---|---|---|----|---|---|
| ㅈ | 大  | ٦ | E | п | O. |   |   |
| г | CC | ш | ж | ᄍ |    |   |   |

\_\_\_\_ \_ \_ 

۲ 14 14

your dreams. ...... \_\_\_\_ \_ 



Read and write in infinite repetition enough to appear in

م 15

your dreams. ...... \_\_\_\_ \_ \_ \_ 

Read and write in infinite repetition enough to appear in

م<sup>ا</sup> 16



#### 자음 (Consonant)

| 7  | L  |   | 2 |   | н  | Х | 0 |
|----|----|---|---|---|----|---|---|
| ㅈ  | 大  | ٦ | E | п | Q. |   |   |
| гг | CC | ш | ж | ᄍ |    |   |   |







| 2 |  |  |  |  |
|---|--|--|--|--|
|   |  |  |  |  |
|   |  |  |  |  |
|   |  |  |  |  |
|   |  |  |  |  |
|   |  |  |  |  |
|   |  |  |  |  |
|   |  |  |  |  |
|   |  |  |  |  |
|   |  |  |  |  |
|   |  |  |