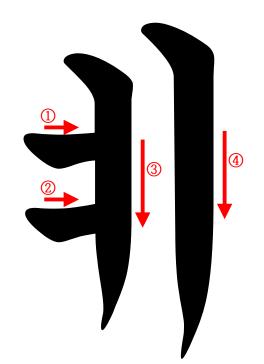

|
|   |  |  |  |  |
|   |  |  |  |  |

| - |  |  |  |  |
|---|--|--|--|--|
| - |  |  |  |  |
|   |  |  |  |  |
|   |  |  |  |  |
|   |  |  |  |  |
|   |  |  |  |  |
|   |  |  |  |  |
|   |  |  |  |  |
|   |  |  |  |  |
|   |  |  |  |  |
|   |  |  |  |  |
|   |  |  |  |  |
|   |  |  |  |  |
|   |  |  |  |  |
|   |  |  |  |  |
|   |  |  |  |  |



#### 모음 (vowel)

| ŀ | H | ŧ | Ħ | ł | -11 | 41 |   |
|---|---|---|---|---|-----|----|---|
| - | ᅪ | ᅫ | Ц | ш |     |    |   |
| т | ħ | ᆒ | Ч | π |     | _  | I |



م 146



م 147



148

| -11 |  |  |  |  |
|-----|--|--|--|--|
|     |  |  |  |  |
|     |  |  |  |  |
|     |  |  |  |  |
|     |  |  |  |  |
|     |  |  |  |  |
|     |  |  |  |  |
|     |  |  |  |  |
|     |  |  |  |  |
|     |  |  |  |  |
|     |  |  |  |  |
|     |  |  |  |  |



#### 모음 (vowel)

| ŀ | H | ŧ | Ħ | ł | $\cdot \ $ | 1 |  |
|---|---|---|---|---|------------|---|--|
| ⊥ | 과 | ᅫ | Ц | ш |            |   |  |
| т | ħ | ᆒ | Ч | π |            | _ |  |



م 152 آگ



مې 153



چې 154

| 1 |  |  |  |  |
|---|--|--|--|--|
|   |  |  |  |  |
|   |  |  |  |  |
|   |  |  |  |  |
|   |  |  |  |  |
|   |  |  |  |  |
|   |  |  |  |  |
|   |  |  |  |  |
|   |  |  |  |  |
|   |  |  |  |  |
|   |  |  |  |  |
|   |  |  |  |  |

| 1 |  |  |  |  |
|---|--|--|--|--|
|   |  |  |  |  |
|   |  |  |  |  |
|   |  |  |  |  |
|   |  |  |  |  |
|   |  |  |  |  |
|   |  |  |  |  |
|   |  |  |  |  |
|   |  |  |  |  |
|   |  |  |  |  |
|   |  |  |  |  |
|   |  |  |  |  |



#### 모음 (vowel)

| ŀ        | H | ŧ | Ħ | - | ł | : |   |
|----------|---|---|---|---|---|---|---|
| <b>_</b