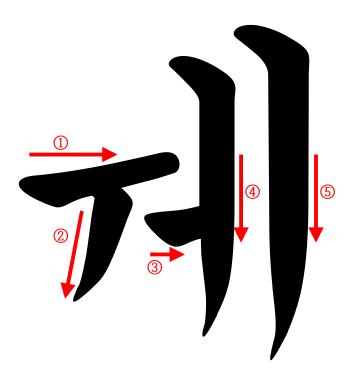

|  |      |  |  |
|   |  |      |  |  |
|   |  | <br> |  |  |
|   |  |      |  |  |
|   |  |      |  |  |
|   |  |      |  |  |



| ŀ | H | ŧ | Ħ | - | ł | 1 |   |
|---|---|---|---|---|---|---|---|
| Т | ᅶ | ᅫ | Ц | ш |   |   |   |
| Т | ᆑ | ᆒ | Ч | π |   | _ | I |



الم 194



مې 195



م 196

|   | - |  |  |  |
|---|---|--|--|--|
| ᆏ |   |  |  |  |
|   |   |  |  |  |
|   |   |  |  |  |
|   |   |  |  |  |
|   |   |  |  |  |
|   |   |  |  |  |
|   |   |  |  |  |
|   |   |  |  |  |
|   |   |  |  |  |
|   |   |  |  |  |
|   |   |  |  |  |
|   |   |  |  |  |

| Ħ |  |  |  |  |
|---|--|--|--|--|
|   |  |  |  |  |
|   |  |  |  |  |
|   |  |  |  |  |
|   |  |  |  |  |
|   |  |  |  |  |
|   |  |  |  |  |
|   |  |  |  |  |
|   |  |  |  |  |
|   |  |  |  |  |
|   |  |  |  |  |
|   |  |  |  |  |



| ŀ | H | ŧ | Ħ | - | ╢ | # |   |
|---|---|---|---|---|---|---|---|
| - | ᅪ | ᅫ | Ц | ш |   |   |   |
| т | ħ | ᆒ | Ч | π |   |   | I |



200 ×



201 ×



202

| ᆒ |  |  |  |  |
|---|--|--|--|--|
|   |  |  |  |  |
|   |  |  |  |  |
|   |  |  |  |  |
|   |  |  |  |  |
|   |  |  |  |  |
|   |  |  |  |  |
|   |  |  |  |  |
|   |  |  |  |  |
|   |  |  |  |  |
|   |  |  |  |  |
|   |  |  |  |  |

| ᆒ |  |  |  |  |
|---|--|--|--|--|
|   |  |  |  |  |
|   |  |  |  |  |
|   |  |  |  |  |
|   |  |  |  |  |
|   |  |  |  |  |
|   |  |  |  |  |
|   |  |  |  |  |
|   |  |  |  |  |
|   |  |  |  |  |
|   |  |  |  |  |
|   |  |  |  |  |



| ŀ | H | ŧ | Ħ | ł | $\cdot \ $ | # |   |
|---|---|---|---|---|------------|---|---|
| - | ᅪ | ᅫ | Ц | ш |            |   |   |
| т | ħ | ᆒ | ч | π |            |