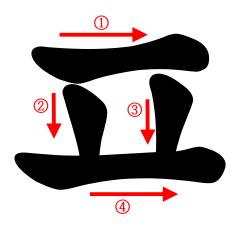

|  |  |  |  |
|   |  |  |  |  |
|   |  |  |  |  |



#### 자음 (Consonant)

| -  | L  |   | 2 |   | н       | Х | 0 |
|----|----|---|---|---|---------|---|---|
| ㅈ  | 大  | ٦ | E | п | <u></u> |   |   |
| гг | CC | ш | W | ᄍ |         |   |   |





Read and write in infinite repetition enough to appear in your dreams.



| E |  |  |  |  |
|---|--|--|--|--|
|   |  |  |  |  |
|   |  |  |  |  |
|   |  |  |  |  |
|   |  |  |  |  |
|   |  |  |  |  |
|   |  |  |  |  |
|   |  |  |  |  |
|   |  |  |  |  |
|   |  |  |  |  |
|   |  |  |  |  |
|   |  |  |  |  |

F 72

| E |  |  |  |  |
|---|--|--|--|--|
|   |  |  |  |  |
|   |  |  |  |  |
|   |  |  |  |  |
|   |  |  |  |  |
|   |  |  |  |  |
|   |  |  |  |  |
|   |  |  |  |  |
|   |  |  |  |  |
|   |  |  |  |  |
|   |  |  |  |  |
|   |  |  |  |  |



## 자음 (Consonant)

| 7  | L  |   | 2 |   | н | Х | 0 |
|----|----|---|---|---|---|---|---|
| ㅈ  | 大  | ٦ | E | п | 9 |   |   |
| гт | CC | ш | ж | π |   |   |   |



₹<sup>74</sup>

ш п II II. III. п п II п П II. ш II. п п TT II II II. TT. П TE II TE ш П П T II. II. II TT Ш TE II II. II. ш П П ш п ш ш ш ш п ш ш ш П п п п п П ш п ш п п п TE п ш н ш н п ш ш п п п п II ш П п п T п ш ш ш ш ш п п п п п П п п п

75 TS



₹<sup>76</sup>

F. 77

| п |  |  |  |  |
|---|--|--|--|--|
|   |  |  |  |  |
|   |  |  |  |  |
|   |  |  |  |  |
|   |  |  |  |  |
|   |  |  |  |  |
|   |  |  |  |  |
|   |  |  |  |  |
|   |  |  |  |  |
|   |  |  |  |  |
|   |  |  |  |  |
|   |  |  |  |  |

| Π |  |  |  |  |
|---|--|--|--|--|
|   |  |  |  |  |
|   |  |  |  |  |
|   |  |  |  |  |
|   |  |  |  |  |
|   |  |  |