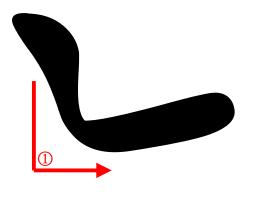

#### 자음 (Consonant)

| - | L  |   | 2 |   | ы        | ~ | 0 |
|---|----|---|---|---|----------|---|---|
| ㅈ | ᄎ  | 7 | E | п | <b>ठ</b> |   |   |
| п | CC | ш | ж | ᄍ |          |   |   |

#### 자음 (Consonant)

|    | L  |   | 2 |   | н | ~ | 0 |
|----|----|---|---|---|---|---|---|
| ㅈ  | 大  | ٦ | E | п | 9 |   |   |
| רר | CC | ш | ж | ᄍ |   |   |   |

Read and write in infinite repetition enough to appear in your dreams.