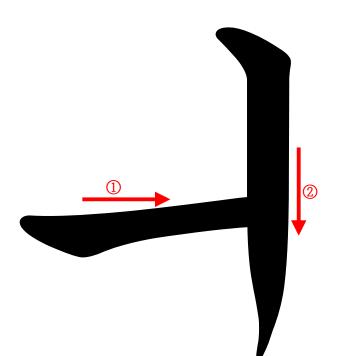

#### 자음 (Consonant)

| - | L  |   | 2 |   | ы        | ~ | 0 |
|---|----|---|---|---|----------|---|---|
| ㅈ | ᄎ  | 7 | E | п | <b>ठ</b> |   |   |
| п | CC | ш | ж | ᄍ |          |   |   |