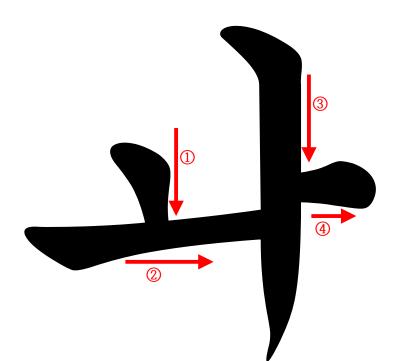

#### 자음 (Consonant)

| - | L  |   | 2 |   | ы        | ~ | 0 |
|---|----|---|---|---|----------|---|---|
| ㅈ | ᄎ  | 7 | E | п | <b>ठ</b> |   |   |
| п | CC | ш | ж | ᄍ |          |   |   |