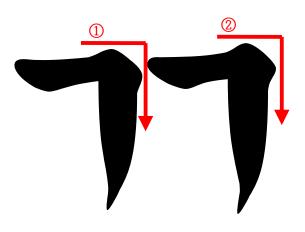

#### 자음 (Consonant)

|    | L  |   | 2 |   | н | ~ | 0 |
|----|----|---|---|---|---|---|---|
| ㅈ  | 大  | ٦ | E | п | 9 |   |   |
| רר | CC | ш | ж | ᄍ |   |   |   |

Read and write in infinite repetition enough to appear in your dreams.

Read and write in infinite repetition enough to appear in your dreams.

🧬 g 🖗

| L |  |  |  |  |
|---|--|--|--|--|
|   |  |  |  |  |
|   |  |  |  |  |
|   |  |  |  |  |
|   |  |  |  |  |
|   |  |  |  |  |
|   |  |  |  |  |
|   |  |  |  |  |
|   |  |  |  |  |
|   |  |  |  |  |
|   |  |  |  |  |
|   |  |  |  |  |
|   |  |  |  |  |