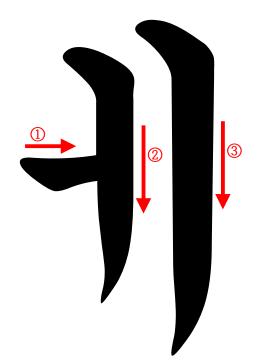

### 모음 (vowel)

| F | H | ŧ | Ħ | ł | -11 | 1 |  |
|---|---|---|---|---|-----|---|--|
| - | ᅶ | ᅫ | Ц | ш |     |   |  |
| т | Ħ | ᆒ | Ч | π |     | _ |  |

<sup>م</sup> 116

چې 118

| ŀ |  |  |  |  |
|---|--|--|--|--|
|   |  |  |  |  |
|   |  |  |  |  |
|   |  |  |  |  |
|   |  |  |  |  |
|   |  |  |  |  |
|   |  |  |  |  |
|   |  |  |  |  |
|   |  |  |  |  |
|   |  |  |  |  |
|   |  |  |  |  |
|   |  |  |  |  |