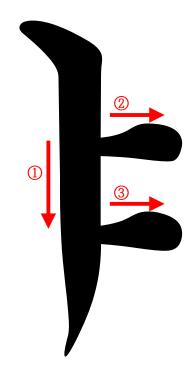

#### 자음 (Consonant)

| -  | L  |   | 2 |   | н       | Х | 0 |
|----|----|---|---|---|---------|---|---|
| ㅈ  | 大  | ٦ | E | п | <u></u> |   |   |
| гг | CC | ш | W | ᄍ |         |   |   |

Read and write in infinite repetition enough to appear in your dreams.