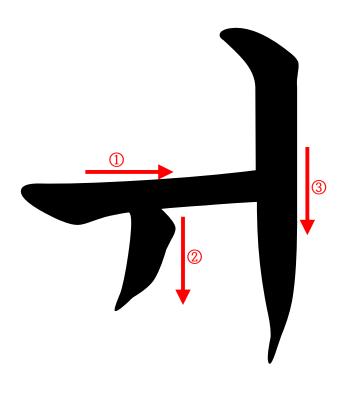

#### 자음 (Consonant)

| - | L  |   | 2 |   | ы        | ~ | 0 |
|---|----|---|---|---|----------|---|---|
| ㅈ | ᄎ  | 7 | E | п | <b>ठ</b> |   |   |
| п | CC | ш | ж | ᄍ |          |   |   |