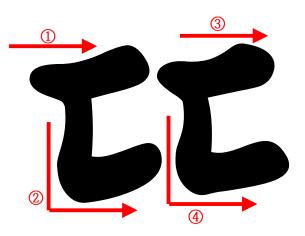

#### 자음 (Consonant)

| - | L  |   | 2 |   | ы        | ~ | 0 |
|---|----|---|---|---|----------|---|---|
| ㅈ | ᄎ  | 7 | E | п | <b>ठ</b> |   |   |
| п | CC | ш | ж | ᄍ |          |   |   |