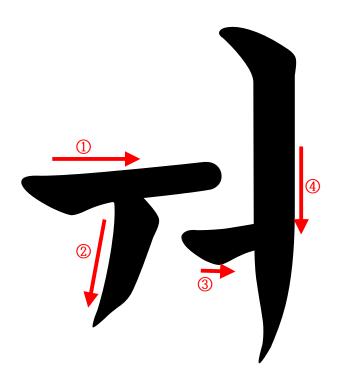

#### 자음 (Consonant)

|    | L  |   | 2 |   | н | ~ | 0 |
|----|----|---|---|---|---|---|---|
| ㅈ  | 大  | ٦ | E | п | 9 |   |   |
| רר | CC | ш | ж | ᄍ |   |   |   |

Read and write in infinite repetition enough to appear in your dreams.

Read and write in infinite repetition enough to appear in your dreams.

🧬 g 🖗

| L |  |  |  |  |
|---|--|--|--|--|
|   |  |  |  |  |
|   |  |  |  |  |
|   |  |  |  |  |
|   |  |  |  |  |
|   |  |  |  |  |
|   |  |  |  |  |
|   |  |  |  |  |
|   |  |  |  |  |
|   |  |  |  |  |
|   |  |  |  |  |
|   |  |  |  |  |
|   |  |  |  |  |