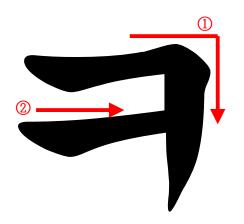

| 大 | 大 |
| 大 | 大 | 大 | 大 | 大 | 大 | 大 | 大 |
| 大 | 大 | 大 | 大 | 大 | 大 | 大 | 大 |
| 大 | 大 | 大 | 大 | 大 | 大 | 大 | 大 |
| 大 | 大 | 大 | 大 | 大 | 大 | 大 | 大 |
| 大 | 大 | 大 | 大 | 大 | 大 | 大 | 大 |
| 大 | 大 | 大 | 大 | 大 | 大 | 大 | 大 |

Æ 58

| 大 |  |  |  |  |
|---|--|--|--|--|
|   |  |  |  |  |
|   |  |  |  |  |
|   |  |  |  |  |
|   |  |  |  |  |
|   |  |  |  |  |
|   |  |  |  |  |
|   |  |  |  |  |
|   |  |  |  |  |
|   |  |  |  |  |
|   |  |  |  |  |
|   |  |  |  |  |

| 大 |  |  |  |  |
|---|--|--|--|--|
|   |  |  |  |  |
|   |  |  |  |  |
|   |  |  |  |  |
|   |  |  |  |  |
|   |  |  |  |  |
|   |  |  |  |  |
|   |  |  |  |  |
|   |  |  |  |  |
|   |  |  |  |  |
|   |  |  |  |  |
|   |  |  |  |  |
|   |  |  |  |  |
|   |  |  |  |  |
|   |  |  |  |  |
|   |  |  |  |  |
|   |  |  |  |  |
|   |  |  |  |  |



#### 자음 (Consonant)

| 7  | L  |   | З |   | н        | ~ | 0 |
|----|----|---|---|---|----------|---|---|
| ㅈ  | 大  | 7 | E | ш | <b>5</b> |   |   |
| רר | CC | ш | W | ᄍ |          |   |   |



62 <sup>6</sup>



63 **F** 



64

| = |  |  |  |  |
|---|--|--|--|--|
|   |  |  |  |  |
|   |  |  |  |  |
|   |  |  |  |  |
|   |  |  |  |  |
|   |  |  |  |  |
|   |  |  |  |  |
|   |  |  |  |  |
|   |  |  |  |  |
|   |  |  |  |  |
|   |  |  |  |  |
|   |  |  |  |  |
|   |  |  |  |  |

| = |  |  |  |  |
|---|--|--|--|--|
|   |  |  |  |  |
|   |  |  |  |  |
|   |  |  |  |  |
|   |  |  |  |  |
|   |  |  |  |  |
|   |  |  |  |  |
|   |  |  |  |  |
|   |  |  |  |  |
|   |  |  |  |  |
|   |  |  |  |  |
|   |  |  |  |  |
|   |  |  |  |  |



#### 자음 (Consonant)

| -  | L  |   | 2 |   | н       | Х |