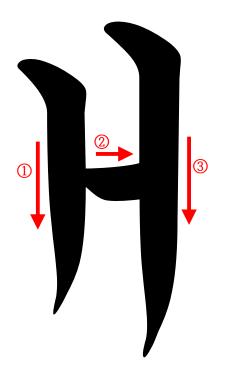

## 자음 (Consonant)

| 7  | L  |   | 2 |   | н | Х | 0 |
|----|----|---|---|---|---|---|---|
| ㅈ  | 大  | ٦ | E | п | 9 |   |   |
| гт | CC | ш | ж | π |   |   |   |

₹<sup>74</sup>

ш п II II. III. п п II п П II. ш II. п п TT II II II. TT. П TE II TE ш П П T II. II. II TT Ш TE II II. II. ш П П ш п ш ш ш ш п ш ш ш П п п п п П ш п ш п п п TE п ш н ш н п ш ш п п п п II ш П п п T п ш ш ш ш ш п п п п п П п п п