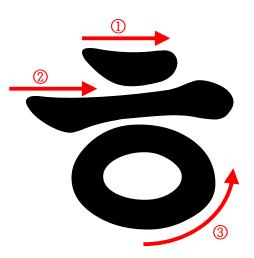

#### 자음 (Consonant)

| - | L  |   | 2 |   | ы        | ~ | 0 |
|---|----|---|---|---|----------|---|---|
| ㅈ | ᄎ  | 7 | E | п | <b>ठ</b> |   |   |
| п | CC | ш | ж | ᄍ |          |   |   |

#### 모음 (Vowel)

| ŀ        | H | ŧ | Ħ | - | 1 | 1 |   |
|----------|---|---|---|---|---|---|---|
| <b>_</b> | ᅶ | ᅫ | ц | ш |   |   |   |
| т        | ᆑ | ᆒ | Ч | π |   | 4 | I |