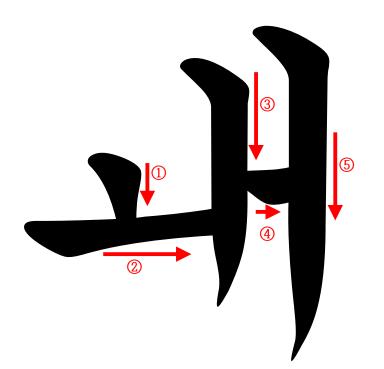

|  |  |  |  |
|   |  |  |  |  |
|   |  |  |  |  |
|   |  |  |  |  |
|   |  |  |  |  |
|   |  |  |  |  |
|   |  |  |  |  |
|   |  |  |  |  |



### 모음 (vowel)

| ŀ | H | ŧ | Ħ | ł | ł | : |  |
|---|---|---|---|---|---|---|--|
| т | ᅶ | ᅫ | Ц | ш |   |   |  |
| т | ħ | ᆒ | Ч | π |   | _ |  |



164



165



الم<sup>1</sup> 166

| ᅶ |  |  |  |  |
|---|--|--|--|--|
|   |  |  |  |  |
|   |  |  |  |  |
|   |  |  |  |  |
|   |  |  |  |  |
|   |  |  |  |  |
|   |  |  |  |  |
|   |  |  |  |  |
|   |  |  |  |  |
|   |  |  |  |  |
|   |  |  |  |  |
|   |  |  |  |  |

| ᅪ |  |  |  |  |
|---|--|--|--|--|
|   |  |  |  |  |
|   |  |  |  |  |
|   |  |  |  |  |
|   |  |  |  |  |
|   |  |  |  |  |
|   |  |  |  |  |
|   |  |  |  |  |
|   |  |  |  |  |
|   |  |  |  |  |
|   |  |  |  |  |
|   |  |  |  |  |



#### 모음 (vowel)

| ŀ | H | ŧ | Ħ | · | + | 1 |  |
|---|---|---|---|---|---|---|--|
| Т | 과 | ᅫ | Ц | ш |   |   |  |
| т | ħ | ᆒ | Ч | π |   | _ |  |



م 170 آ



الم 171 م



الم<sup>1</sup> 172

| ᅫ |  |  |  |  |
|---|--|--|--|--|
|   |  |  |  |  |
|   |  |  |  |  |
|   |  |  |  |  |
|   |  |  |  |  |
|   |  |  |  |  |
|   |  |  |  |  |
|   |  |  |  |  |
|   |  |  |  |  |
|   |  |  |  |  |
|   |  |  |  |  |
|   |  |  |  |  |

| ᅫ |  |  |  |  |
|---|--|--|--|--|
|   |  |  |  |  |
|   |  |  |  |  |
|   |  |  |  |  |
|   |  |  |  |  |
|   |  |  |  |  |
|   |  |  |  |  |
|   |  |  |  |  |
|   |  |  |  |  |
|   |  |  |  |  |
|   |  |  |  |  |
|   |  |  |  |  |



#### 모음 (vowel)

| ŀ | Η | ŧ | Ħ | ł | ł | 41 |   |
|---|---|---|---|---|---|----|---|
| - | ᅶ | ᅫ | щ | ш |   |    |   |
| т | ħ