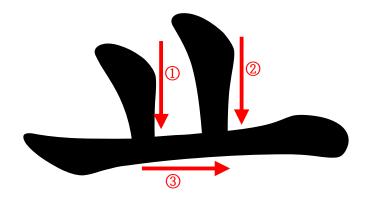

Read and write indefinitely until you have memorized it to your satisfaction. Then, you will become more and more proficient in Korean like your native language.

Do you speak your native language according to grammar? Young children speak well and communicate without difficulty even if they do not know grammar.

This lecture would be helpful to you so that you can speak Korean well even if you do not know grammar.

This is the beginning and this is my first time to lecture, so many parts are lacking. However, it will be a great help if you support and participate.