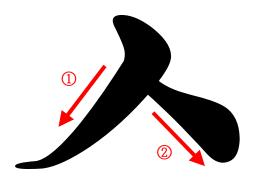

| E | п | Q. |   |   |
| т | CC | ш | ж | Ж |    |   |   |

æ<sup>7</sup>26

\_ 

æ<sup>27</sup> 🖗

æ<sup>7</sup>28



#### 자음 (Consonant)

| 7  | L  |   | 2 |   | ы  | Х | 0 |
|----|----|---|---|---|----|---|---|
| ㅈ  | 大  | ٦ | E | п | Q. |   |   |
| гт | CC | ш | ж | ᄍ |    |   |   |



₹<sup>32</sup> 5





₹<sup>34</sup>

| н |  |  |  |  |
|---|--|--|--|--|
|   |  |  |  |  |
|   |  |  |  |  |
|   |  |  |  |  |
|   |  |  |  |  |
|   |  |  |  |  |
|   |  |  |  |  |
|   |  |  |  |  |
|   |  |  |  |  |
|   |  |  |  |  |
|   |  |  |  |  |
|   |  |  |  |  |

| Н |  |  |  |  |
|---|--|--|--|--|
|   |  |  |  |  |
|   |  |  |  |  |
|   |  |  |  |  |
|   |  |  |  |  |
|   |  |  |  |  |
|   |  |  |  |  |
|   |  |  |  |  |
|   |  |  |  |  |
|   |  |  |  |  |
|   |  |  |  |  |
|   |  |  |  |  |



#### 자음 (Consonant)

| 7  | L  |   | 2 |   | Н  | ~ | 0 |
|----|----|---|---|---|----|---|---|
| ㅈ  | 大  | ٦ | E | ш | OF |   |   |
| гт | CC | ш | ж | Ж |    |   |   |



× 38 



× 39 



E. No. 40

| ト |  |  |  |  |
|---|--|--|--|--|
|   |  |  |  |  |
|   |  |  |  |  |
|   |  |  |  |  |
|   |  |  |  |  |
|   |  |  |  |  |
|   |  |  |  |  |
|   |  |  |  |  |
|   |  |  |  |  |
|   |  |  |  |  |
|   |  |  |  |  |
|   |  |  |  |  |
|   |  |  |  |  |
|   |  |  |  |  |
|   |  |  |  |  |
|   |  |  |  |  |
|   |  |  |  |  |

| ト |  |  |  |  |
|---|--|--|--|--|
|   |  |  |  |  |
|   |  |  |  |  |
|   |  |  |  |  |
|   |  |  |  |  |
|   |  |  |  |  |
|   |  |  |  |  |
|   |  |  |  |  |
|   |  |  |  |  |
|   |  |  |  |  |
|   |  |  |  |  |
|   |  |  |  |  |
|   |  |  |  |  |
|   |  |  |  |  |
|