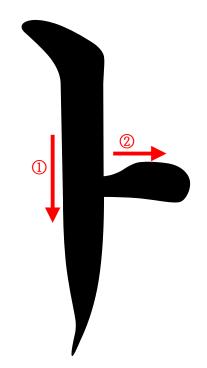

ᄍ | ᄍ | ᄍ | π | π | π | ᄍ |
| ᄍ | ᄍ | ᄍ | π | π | π | π | ᄍ |
| π | π | π | π | π | π | π | π |
| π | π | π | π | π | π | π | ス |

| ス |  |  |  |  |
|---|--|--|--|--|
|   |  |  |  |  |
|   |  |  |  |  |
|   |  |  |  |  |
|   |  |  |  |  |
|   |  |  |  |  |
|   |  |  |  |  |
|   |  |  |  |  |
|   |  |  |  |  |
|   |  |  |  |  |
|   |  |  |  |  |
|   |  |  |  |  |
|   |  |  |  |  |

| 天 |  |  |  |  |
|---|--|--|--|--|
|   |  |  |  |  |
|   |  |  |  |  |
|   |  |  |  |  |
|   |  |  |  |  |
|   |  |  |  |  |
|   |  |  |  |  |
|   |  |  |  |  |
|   |  |  |  |  |
|   |  |  |  |  |
|   |  |  |  |  |
|   |  |  |  |  |
|   |  |  |  |  |
|   |  |  |  |  |
|   |  |  |  |  |
|   |  |  |  |  |
|   |  |  |  |  |
|   |  |  |  |  |
|   |  |  |  |  |
|   |  |  |  |  |
|   |  |  |  |  |
|   |  |  |  |  |



### 모음 (vowel)

| F | H | ŧ | Ħ | ł | -11 | 1 |  |
|---|---|---|---|---|-----|---|--|
| - | ᅶ | ᅫ | Ц | ш |     |   |  |
| т | Ħ | ᆒ | Ч | π |     | _ |  |



<sup>م</sup> 116





چې 118

| ŀ |  |  |  |  |
|---|--|--|--|--|
|   |  |  |  |  |
|   |  |  |  |  |
|   |  |  |  |  |
|   |  |  |  |  |
|   |  |  |  |  |
|   |  |  |  |  |
|   |  |  |  |  |
|   |  |  |  |  |
|   |  |  |  |  |
|   |  |  |  |  |
|   |  |  |  |  |

| ŀ |  |  |  |  |
|---|--|--|--|--|
|   |  |  |  |  |
|   |  |  |  |  |
|   |  |  |  |  |
|   |  |  |  |  |
|   |  |  |  |  |
|   |  |  |  |  |
|   |  |  |  |  |
|   |  |  |  |  |
|   |  |  |  |  |
|   |  |  |  |  |
|   |  |  |  |  |



#### 모음 (vowel)

| ŀ | H | ŧ | Ħ | ÷ | -11 | : |  |
|---|---|---|---|---|-----|---|--|
| т | ᅪ | ᅫ | Ц | ш |     |   |  |
| т | ħ | ᆒ | Ч