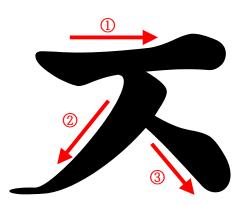

|   |  |  |  |  |
|   |  |  |  |  |
|   |  |  |  |  |
|   |  |  |  |  |



#### 자음 (Consonant)

| <b>¬</b> | L  |   | 2 |   | н        | ~ | 0 |
|----------|----|---|---|---|----------|---|---|
| ㅈ        | 大  | ٦ | E | п | <b>9</b> |   |   |
| гт       | CC | ш | ж | ᄍ |          |   |   |



æ 44 Ref St



**4**5 



**46** 

| 0 |  |  |  |  |
|---|--|--|--|--|
|   |  |  |  |  |
|   |  |  |  |  |
|   |  |  |  |  |
|   |  |  |  |  |
|   |  |  |  |  |
|   |  |  |  |  |
|   |  |  |  |  |
|   |  |  |  |  |
|   |  |  |  |  |
|   |  |  |  |  |
|   |  |  |  |  |

| 0 |  |  |  |  |
|---|--|--|--|--|
|   |  |  |  |  |
|   |  |  |  |  |
|   |  |  |  |  |
|   |  |  |  |  |
|   |  |  |  |  |
|   |  |  |  |  |
|   |  |  |  |  |
|   |  |  |  |  |
|   |  |  |  |  |
|   |  |  |  |  |
|   |  |  |  |  |



#### 자음 (Consonant)

| 7  | L  |   | 2 |   | Н | Х | 0 |
|----|----|---|---|---|---|---|---|
| ㅈ  | 大  | ٦ | E | п | 0 |   |   |
| 77 | CC | ш | ж | Ж |   |   |   |

| ス | ス | ス | ス | ス | ス | ス | ス |
|---|---|---|---|---|---|---|---|
| ス | ス | ス | ス | ス | ス | ス | ス |
| ス | K | Х | ス | ス | ス | Х | ス |
| ス | ス | ス | ス | ス | ス | ス | ス |
| ス | ス | ス | ス | ス | ス | ス | ス |
| ス | ス | ス | ス | ス | ス | ス | ス |
| ス | ス | ス | ス | ㅈ | ス | ス | ス |
| ス | Т | ス | ス | ス | ス | ス | ス |
| ス | ㅈ | ス | ス | ス | ス | ス | ス |
| ス | ㅈ | ス | ス | ス | ス | ス | ス |
| ス | ス | ス | ス | ス | ス | ス | ス |
| X | ス | ス | ス | ス | ス | ス | ス |

Ē 50

| ス | ス | ス | ス | ス | ス | ス | ス |
|---|---|---|---|---|---|---|---|
| ス | ス | ス | ス | ス | ス | ス | ス |
| ス | K | Х | ス | ス | ス | Х | ス |
| ス | ス | ス | ス | ス | ス | ス | ス |
| ス | ス | ス |