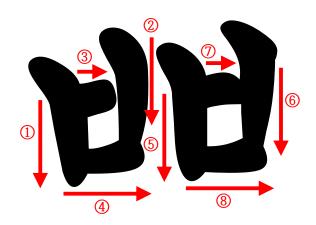

Read and write indefinitely until you have memorized it to your satisfaction. Then, you will become more and more proficient in Korean like your native language.

Do you speak your native language according to grammar? Young children speak well and communicate without difficulty even if they do not know grammar.

#### 자음 (Consonant)

|    | L  |   | 2 |   | н | ~ | 0 |
|----|----|---|---|---|---|---|---|
| ㅈ  | 大  | ٦ | E | п | 9 |   |   |
| רר | CC | ш | ж | ᄍ |   |   |   |

Read and write in infinite repetition enough to appear in your dreams.