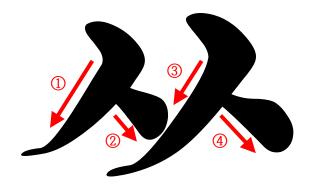

|
|    |  |  |  |  |
|    |  |  |  |  |
|    |  |  |  |  |
|    |  |  |  |  |



/

## 자음 (Consonant)

| -  | L  |   | 2 |   | ы        | ~ | 0 |
|----|----|---|---|---|----------|---|---|
| ㅈ  | 大  | ٦ | E | ш | <b>9</b> |   |   |
| гт | CC | ш | ж | Ж |          |   |   |



\$<sup>98</sup>



\$\$ 99



مب<sup>ع</sup> 100

| ш |  |  |  |  |
|---|--|--|--|--|
|   |  |  |  |  |
|   |  |  |  |  |
|   |  |  |  |  |
|   |  |  |  |  |
|   |  |  |  |  |
|   |  |  |  |  |
|   |  |  |  |  |
|   |  |  |  |  |
|   |  |  |  |  |
|   |  |  |  |  |
|   |  |  |  |  |

| ш |  |  |  |  |
|---|--|--|--|--|
|   |  |  |  |  |
|   |  |  |  |  |
|   |  |  |  |  |
|   |  |  |  |  |
|   |  |  |  |  |
|   |  |  |  |  |
|   |  |  |  |  |
|   |  |  |  |  |
|   |  |  |  |  |
|   |  |  |  |  |
|   |  |  |  |  |



### 자음 (Consonant)

| -  | L  |   | 2 |   | н | ~ | 0 |
|----|----|---|---|---|---|---|---|
| ㅈ  | 大  | ٦ | E | п | 0 |   |   |
| гт | CC | ш | ж | Ж |   |   |   |

| X | ж | Ж | ж | ж | ж | ж | X |
|---|---|---|---|---|---|---|---|
| X | ж | Ж | ж | ж | ж | ж | ж |
| X | ж | Ж | ж | ж | Ж | ж | X |
| X | X | W | ж | X | X | Ж | ж |
| X | X | W | ж | X | W | ж | ж |
| ж | X | Ж | X | X | Ж | Ж | ж |
| ж | X | Ж | X | X | Ж | Ж | ж |
| X | X | Ж | X | X | Ж | Ж | X |
| X | X | W | X | X | W | Ж | X |
| ж | X | X | X | X | X | X | X |
| X | Ж | Ж | Ж | Ж | Ж | Ж | X |
| X | Ж | Ж | Ж | Ж | Ж | Ж | X |

| X | ж | ж | ж | ж | ж | ж | X |
|---|---|---|---|---|---|---|---|
| X | ж | ж | ж | ж | ж | ж | ж |
| X | X | ж | ж | X | W | ж | ж |
| X | X | ж | ж | X | X | ж | ж |
| X | ж | ж | ж | ж